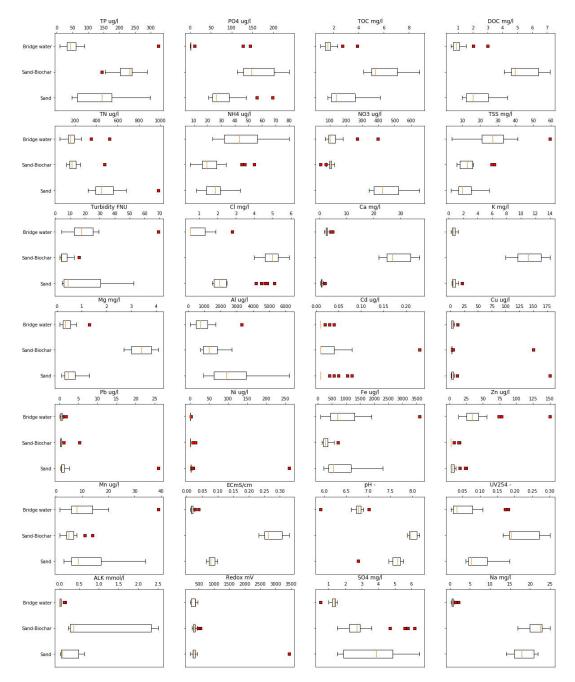

Fig. S1. Box plots of the bridge stormwater (reference site), sand filter effluent, and sand-biochar filter effluent concentration data of 2019 events.